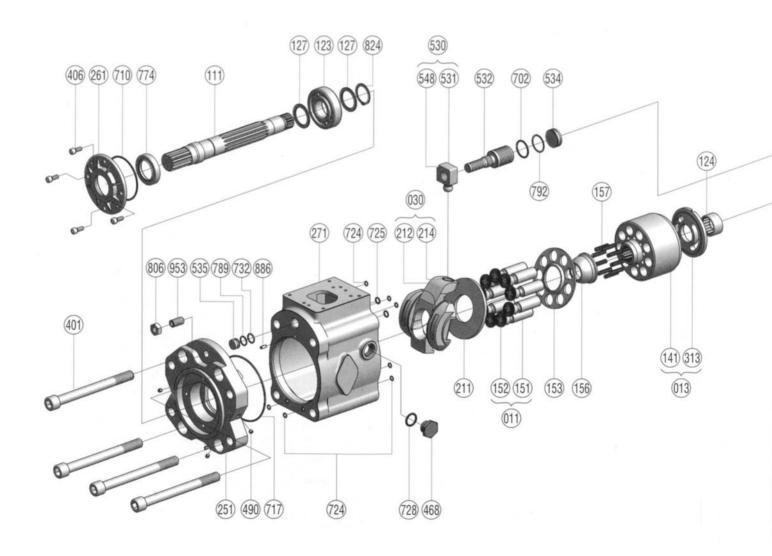

## K3V63/K5V80DTP

| No.  | Part Name       | Part Number  | Q'ty/set | Remarks |
|------|-----------------|--------------|----------|---------|
| 111  | DRIVE SHAFT(F)  | 2943800426   | 1        | K3V63   |
|      | DRIVE SHAFT(F)  | 2924250-0486 | 1        | K5V80   |
| 440  | DRIVE SHAFT(R)  | 2933800889   | 1        | K3V63   |
| 113  | DRIVE SHAFT(R)  | 2924250-0487 | 1        | K5V80   |
| 116  | NO1.GEAR        | 2903190-0082 | 1        |         |
| 123  | ROLLER BEARING  | PNUP307R-1   | 2        |         |
| 10.4 | NEEDLE BEARING  | PAJ502809B   | 2        | K3V63   |
| 124  | NEEDLE BEARING  | PAJ502601    | 2        | K5V80   |
| 127  | BEARING SPACER  | 38600-127A   | 4        |         |
| 450  | SET PLATE       | 2943800424   | 2        | K3V63   |
| 153  | SET PLATE       | 2924110-0009 | 2        | K5V80   |
| 156  | SPHERICAL BUSH  | 2924610-0029 | 2        |         |
| 157  | CYLINDER SPRING | 2953801623   | 18       |         |
| 211  | SHOE PLATE      | 2953801742   | 2        |         |
| 212  | SWASH PLATE     | 2933800732   | 2        |         |
| 214  | TILTING BUSH    | P1 R1 52012  | 2        |         |
| 251  | SUPPORT         | 2923800752   | 2        |         |
| 261  | SEAL COVER(F)   | 2943800470   | 1        | K3V63   |
|      | SEAL COVER(F)   | 2926210-0019 | 1        | K5V80   |

| No. | Part Name          | Part Number  | Q'ty/set | Remarks |
|-----|--------------------|--------------|----------|---------|
| 262 | SEAL COVER(R)      | 2943800471   | 1        |         |
| 271 | PUMP CASING        | 2923250-0359 | 2        |         |
| 312 | VALVE BLOCK        | 2923370-0063 | 1        |         |
| 401 | SOCKET BOLT        | 2953801630   | 8        |         |
| 406 | SOCKET BOLT        | OSBM616      | 8        |         |
| 466 | VP PLUG            | 0VP14        | 2        |         |
| 468 | VP PLUG            | 0VP38        | 2        |         |
| 490 | NTPF 1/16 PLUG     | PBP116-2403  | 18       |         |
| 530 | TILTING PIN ASS' Y | 2953801787   | 2        | K3V63   |
|     | TILTING PIN ASS' Y | 29-0019A     | 2        | K5V80   |
| 532 | SERVO PISTON       | 2924490-0030 | 2        |         |
| 534 | STOPPER(L)         | 2925110-0057 | 2        | K3V63   |
|     | STOPPER(L)         | 2953801631   | 2        | K5V80   |
| 535 | STOPPER(S)         | 2953801632   | 2        |         |
| 702 | 0-RING             | 00RBG30W     | 2        |         |
| 710 | 0-RING             | 00RBG85      | 2        |         |
| 711 | 0-RING             | 00RBG95      | 1        |         |

## K3V / K5V Series

| No. | Part Name    | Part Number | Q'ty/set | Remarks |
|-----|--------------|-------------|----------|---------|
| 717 | 0-RING       | 00RBG120    | 2        |         |
| 719 | O-RING       | 00RBG115    | 2        |         |
| 724 | O-RING       | 00RBP8      | 18       |         |
| 725 | 0-RING       | 00RBP11     | 2        |         |
| 727 | 0-RING       | 00RBP14     | 2        |         |
| 728 | 0-RING       | 00RBP18     | 4        |         |
| 732 | 0-RING       | 00RBP16W    | 2        |         |
| 774 | OIL SEAL     | PM P035F15  | 1        | K3V63   |
| //4 | OIL SEAL     | PTCZ40MV    | 1        | K5V80   |
| 789 | BACK UP RING | OT2BP16     | 2        |         |
| 792 | BACK UP RING | 0T2BG30     | 2        |         |

| No. | Part Name         | Part Number  | Q'ty/set | Remarks |
|-----|-------------------|--------------|----------|---------|
| 808 | NUT               | ORNM16       | 4        |         |
| 824 | SNAP RING         | OSR35        | 2        |         |
| 885 | VALVE PLATE PIN   | PJR612       | 2        |         |
| 886 | SPRING PIN        | OSPV614      | 4        |         |
| 901 | EYE BOLT(M10)     | 0EBM10       | 2        |         |
| 953 | SET SCREW         | PSSSM1630    | 2        |         |
| 954 | ADJUST SCREW      | 2953801634   | 2        |         |
| 981 | NAME PLATE        | PN PF-2591   | 1        |         |
| 983 | PIN               | 0SK2548      | 2        |         |
| 011 | PISTON ASS'Y      | 2924530-0454 | 2ST      |         |
| 013 | CYLINDER ASS'Y(R) | 2953802828   | 1ST      |         |
| 014 | CYLINDER ASS'Y(L) | 2953802827   | 1ST      |         |
| 04  | GEAR PUMP         | *            | 1ST      |         |
| 08  | REGULATOR         | *            | 2ST      |         |