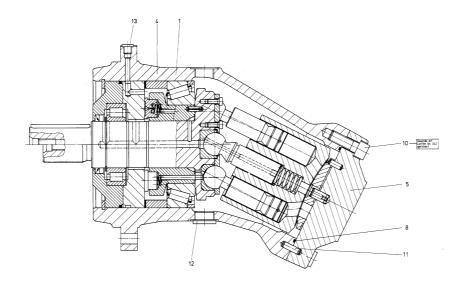

Spare parts list

Service Hydraulics Glockeraustrasse 4 89275 Elchingen

Germany

Bosch Rexroth AG

Material number: R910920282 Drawing: R910920304

+49 (0)7308/82-2126

Designation: AXIAL-PISTON MOTOR

A A2F-SL 355 W5Z1-V

Status of version: 11/2019 **Date: 11.11.2019** 

Page: 2



## L = Assembly group D = Sealing element

## Security notice:

Assembly, commissioning and operation, disassembly, service (including maintenance and repair) require basic mechanical/electrical/hydraulic/pneumatic knowledge, as well as knowledge of the appropriate technical terms. In order to ensure operating safety, these activities may therefore only be carried out by qualified technical personnel or an instructed person under the direction and supervision of qualified personnel. Qualified personnel are those who can recognize possible hazards and institute the appropriate safety measures due to their professional training, knowledge, and experience, as well as their understanding of the relevant conditions pertaining to the work to be done. Qualified personnel must observe the rules